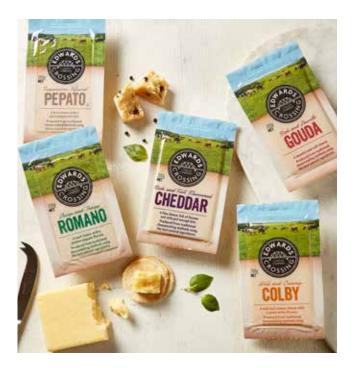

# Beston Global Food Company Hard and Semi-hard Foodservice Cheese

| ТҮРЕ                 |   | 2kg<br>Shred |          |   |          |          |   |         |   |                 |
|----------------------|---|--------------|----------|---|----------|----------|---|---------|---|-----------------|
| CHEDDAR              | ~ | ~            | ~        | - | ~        | ~        | - | -       | ~ | ~               |
| CHEDDAR REDUCED SALT | - | -            | -        | - | -        | -        | - | -       | - | ~               |
| CHEDDAR REDUCED FAT  | - | -            | -        | - | -        | -        | _ | -       | - | ~               |
| AUSSIE ALLROUNDER    | - | ~            | <b>~</b> | ~ | -        | -        | - | _       | _ | ~               |
|                      |   |              |          |   |          |          |   |         |   |                 |
| COLBY                | - | -            | -        | - | -        | -        | - | -       | - | V               |
| GOUDA                | _ | -            | ~        | - | -        | -        | _ | _<br>_  | _ | ~               |
| ΡΕΡΑΤΟ               | - | -            | •        | - | -        | <b>v</b> | - | -       | - | ~               |
| ROMANO               | - | -            | _        | - | -        | _        | - | _       | _ | ~               |
| EDAM                 | - | -            | -        | - | -        | -        | - | _       | _ | ~               |
| PARMESAN             | - | -            | -        | - | -        | -        | - | V       | - | -               |
| GRUYERE              | - | -            | -        | - | -        | -        | ~ | -       | - | -               |
| ТҮРЕ                 |   |              | ired     |   | 2.5k blc |          |   | kg shre | d | · · · · · · · · |
| MOZZARELLA           |   | ~            |          |   | ~        |          |   | ~       |   |                 |

# Retail and Deli Brand

| ТҮРЕ                                  |   | 150g         |   | 200g | 2.3kg |
|---------------------------------------|---|--------------|---|------|-------|
| BESTON'S EDWARDS CROSSING             |   |              |   |      |       |
|                                       |   |              |   |      |       |
| Gouda, Cheddar, Colby, Romano, Pepato | - | -            | - | •    | -     |
| Vintage Cheddar                       | - | $\checkmark$ | - | -    | ~     |
|                                       |   |              |   |      |       |
| Tribute Cheese                        | - | -            | - | ~    | -     |
| BESTON'S MABLE                        |   |              |   |      |       |
| Sweet/ Savoury Cream Cheese           | - | -            | V | -    | -     |
| BESTON'S GRANGE PEAK                  |   |              |   |      |       |
| Sweet/ Savoury Cream Cheese           | ~ | -            | - | -    | -     |