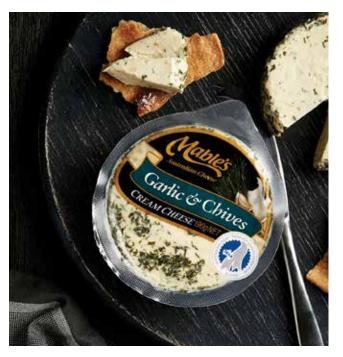

#### Apricot & Almond

Apricot, paw paw and coconut encased in smooth cream cheese and surrounded by almonds.

SESTON

#### **Spring Onion**

Baby spring onion combined with cream cheese and topped off with a sprinkling of bell peppers, all encased in a fine layer of chives.

#### Sweet Chilli

Cream cheese infused with sweet chilli and bell peppers.

#### Melon & Mango

Melon, mango and coconut combined with cream cheese and surrounded by roasted almonds.

# **Award Winning Fruit & Savoury Cream Cheeses**

Our special processing technique, which mixes generous amounts of fruit and savoury ingredients with cream cheese, positions Beston's Mables as the entertaining range that your consumers will ask for every time.