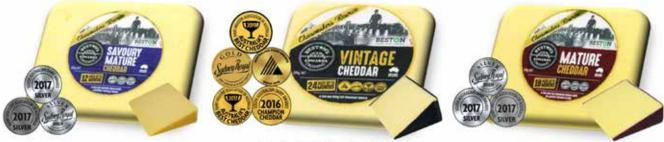

# **RECONGISED AS THE BEST**

Our award-winning cheesemakers have truly outdone themselves and produced the BEST Cheddar Cheese in Australia, as recoginsed at the 2017 and 2019 Dairy Industry Association of Australia Awards. The fine and full flavoured Vintage Cheddar Cheese is matured to an optimal age of up to 24 months by Beston's Edwards Crossing dairy factory located in Murray Bridge, South Australia.

## Award Information:

Gold Medal: 2019 Dairy Industry Association of Australia (DIAA) Awards 2018 Australian Food Awards 2018 Royal Sydney Award 2017 Dairy Industry Association of Australia (DIAA) Awards 2016 South Australian Dairy Awards

Sliver Medal: 2018 South Australian Dairy Awards 2018 Dairy Industry Association of Australia (DIAA) Awards