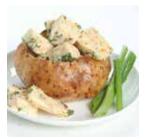

# NA EXICAN INSPIRED MELT CHEESE

# PERFECT with corn chips and salsa

Beston's Edwards Crossing pays tribute to the pioneers of yesteryear by using only the best natural ingredients and remaining true to traditional cheesemaking methods, combined with state-of-the-art technology.

Produced from a traditional recipe using the freshest Australian milk.

- Value for money twin pack
- Perfect serving size for nachos
- Gold medal winning Mozzarella
- Ideal for quick meal solution

| Unit              | Unit     | Units per    | Cartons per | Carton              |
|-------------------|----------|--------------|-------------|---------------------|
| Barcode           | Size     | Carton       | Pallet      | Barcode             |
| 9350884<br>000919 | 2 x 180g | 6 Twin Packs | 90          | 1 9350884<br>000916 |