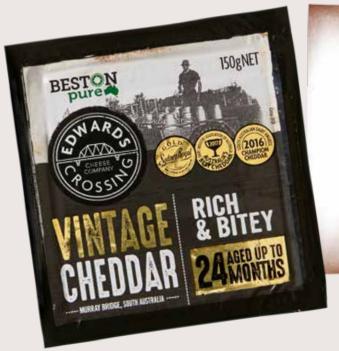

# **RECONGISED AS THE BEST**

Our award-winning cheesemakers have truly outdone themselves and produced the BEST Cheddar Cheese in Australia, as recoginsed at the 2017 and 2019 Dairy Industry Association of Australia Awards. The fine and full flavoured Vintage Cheddar Cheese is matured to an optimal age of up to 24 months by Beston's Edwards Crossing dairy factory located in Murray Bridge, South Australia.

Size:150g No. Per Carton: 12

## Award Information:

Gold Medal: 2019 Dairy Industry Association of Australia (DIAA) Awards 2018 Australian Food Awards 2018 Royal Sydney Award 2017 Dairy Industry Association of Australia (DIAA) Awards 2016 South Australian Dairy Awards

Sliver Medal: 2018 South Australian Dairy Awards 2018 Dairy Industry Association of Australia (DIAA) Awards

# VINTAGE CHEDDAR