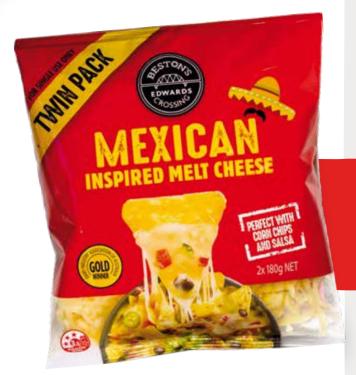

# NA EXICAN INSPIRED MELT CHEESE

# PERFECT with corn chips and salsa

Beston's Edwards Crossing pays tribute to the pioneers of yesteryear by using only the best natural ingredients and remaining true to traditional cheesemaking methods, combined with state-of-the-art technology.

Produced from a traditional recipe using the freshest Australian milk.

- Value for money twin pack
- Perfect serving size for nachos
- Gold medal winning Mozzarella
- Ideal for quick meal solution

| Unit              | Unit     | Units per    | Cartons per | Carton              |
|-------------------|----------|--------------|-------------|---------------------|
| Barcode           | Size     | Carton       | Pallet      | Barcode             |
| 9350884<br>000919 | 2 x 180g | 6 Twin Packs | 90          | 1 9350884<br>000916 |