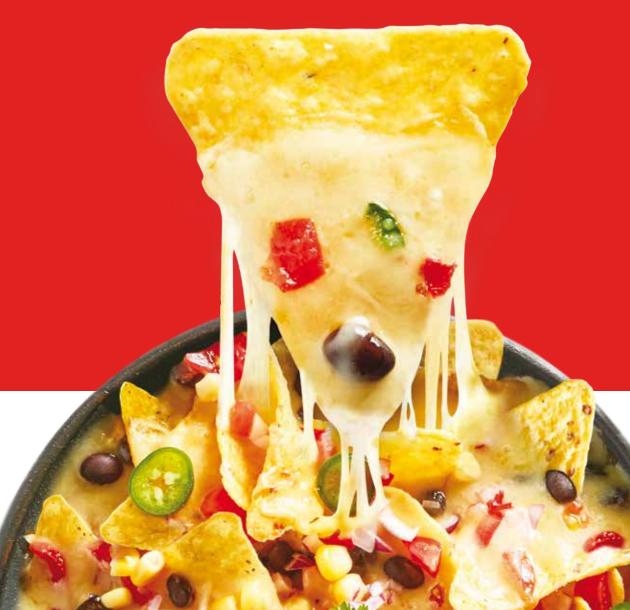

# NA EXICAN INSPIRED MELT CHEESE

# PERFECT with corn chips and salsa

Beston's Edwards Crossing pays tribute to the pioneers of yesteryear by using only the best natural ingredients and remaining true to traditional cheesemaking methods, combined with state-of-the-art technology.

Produced from a traditional recipe using the freshest Australian milk.

- Value for money twin pack
- Perfect serving size for nachos
- Gold medal winning Mozzarella
- Ideal for quick meal solution

| Unit              | Unit     | Units per    | Cartons per | Carton              |
|-------------------|----------|--------------|-------------|---------------------|
| Barcode           | Size     | Carton       | Pallet      | Barcode             |
| 9350884<br>000919 | 2 x 180g | 6 Twin Packs | 90          | 1 9350884<br>000916 |