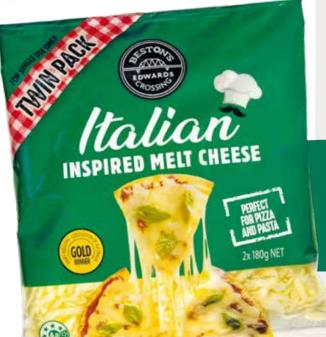

# INSPIRED MELT CHEESE

Beston's Edwards Crossing pays tribute to the pioneers of yesteryear by using only the best natural ingredients and remaining true to traditional cheesemaking methods, combined with state-of-the-art technology.

Produced from a traditional recipe using the freshest Australian milk.

- Value for money twin pack
- Perfect serving size for pizza
- Gold medal winning Mozzarella
- Ideal for quick meal solution

| S | Unit              | Unit     | Units per    | Cartons per | Carton              |
|---|-------------------|----------|--------------|-------------|---------------------|
|   | Barcode           | Size     | Carton       | Pallet      | Barcode             |
|   | 9350884<br>000926 | 2 x 180g | 6 Twin Packs | 90          | 1 9350884<br>000923 |

# **Award Information:**

Gold winning Mozzarella: Dairy Industry Association of Australia

ENQUIRIES & ORDERS order@bestonglobalfoods.com.au Telephone +61 8 8470 6500 www.bestonglobalfoods.com.au

() 🔘 🗹