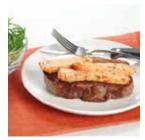

# INSPIRED MELT CHEESE

Beston's Edwards Crossing pays tribute to the pioneers of yesteryear by using only the best natural ingredients and remaining true to traditional cheesemaking methods, combined with state-of-the-art technology.

Produced from a traditional recipe using the freshest Australian milk.

- Value for money twin pack
- Perfect serving size for pizza
- Gold medal winning Mozzarella
- Ideal for quick meal solution

| S | Unit              | Unit     | Units per    | Cartons per | Carton              |
|---|-------------------|----------|--------------|-------------|---------------------|
|   | Barcode           | Size     | Carton       | Pallet      | Barcode             |
|   | 9350884<br>000926 | 2 x 180g | 6 Twin Packs | 90          | 1 9350884<br>000923 |