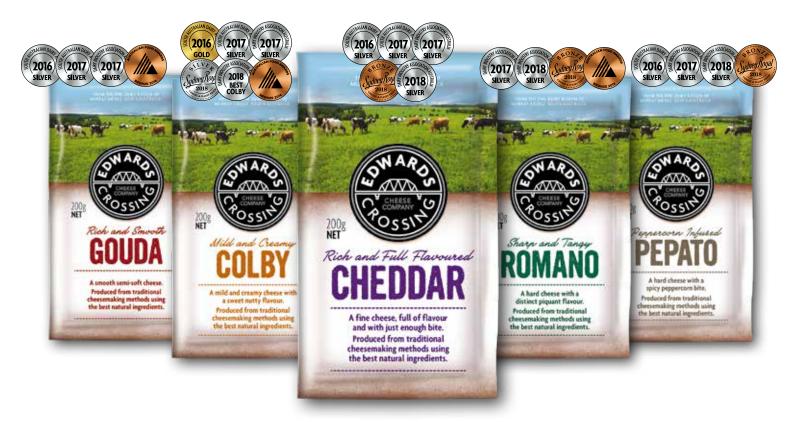

# Beston's Edwards Crossing Award winning cheeses

# A Beston Global Food Brand Beston's Edwards Crossing

Beston Global Food Company is proudly South Australian, employing nearly 300 people directly and indirectly. At the prestigious 2017 and 2019 Dairy Industry Association of Australia Awards, Beston Global Food Company won the title "Best Cheddar Cheese in Australia" for its Edward Crossing Vintage Cheddar Cheese and in 2018 our company won the title of "Best Colby in Australia". To date over the last three years, Beston Global Food Company has won a total of 97 medals for its range of products.