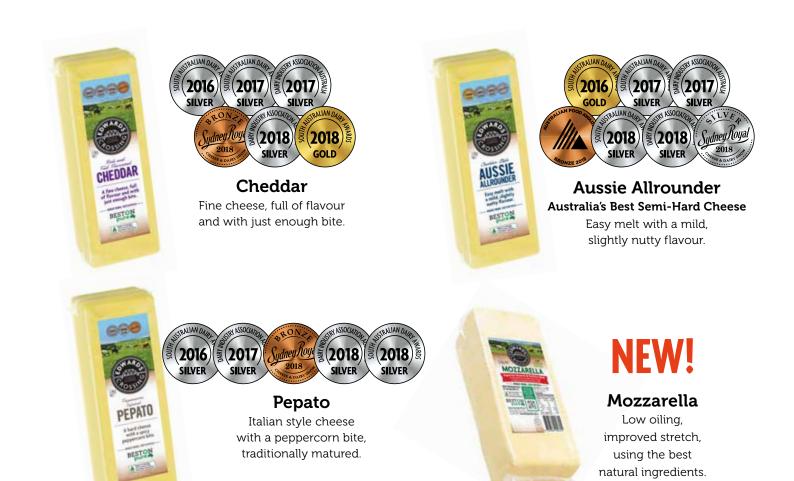

# Retail and Deli Brand

| ТҮРЕ                                  |   | 150g         |   | 200g | 2.3kg |
|---------------------------------------|---|--------------|---|------|-------|
| BESTON'S EDWARDS CROSSING             |   |              |   |      |       |
|                                       |   |              |   |      |       |
| Gouda, Cheddar, Colby, Romano, Pepato | - | -            | - | •    | -     |
| Vintage Cheddar                       | - | $\checkmark$ | - | -    | ~     |
|                                       |   |              |   |      |       |
| Tribute Cheese                        | - | -            | - | ~    | -     |
| BESTON'S MABLE                        |   |              |   |      |       |
| Sweet/ Savoury Cream Cheese           | - | -            | V | -    | -     |
| BESTON'S GRANGE PEAK                  |   |              |   |      |       |
| Sweet/ Savoury Cream Cheese           | ~ | -            | - | -    | -     |