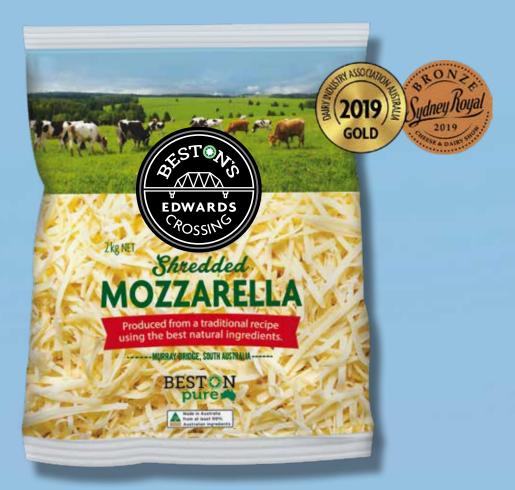

# MOZZARELLA

# INTRODUCING A NEW MEMBER TO OUR AWARD WINNING FAMILY!

From the makers of the 'Best Cheddar Cheese in Australia' awarded in 2017 and 2019 by the Dairy Industry Association, the **NEW** Beston's Edwards Crossing Mozzarella is crafted at Beston's Jervois factory in South Australia. The combination of the world's best technology, skilled cheesemakers and the freshest milk supplied on a daily basis ensures that **Beston's Edwards Crossing Mozzarella is pizza perfection!** 

(2017) BEST

- New state-of-the-art technology delivering product of the highest quality
- Made from milk locally sourced in South Australia
- Low oiling and improved stretch
- Firm and fibrous in texture for high volume shredding
- Even browning at higher temperatures
- Made by experienced cheesemakers who balance the use of modern equipment with traditional artisan methods

It is important that Mozzarella when cooked is; light golden, not too dark, soft, not chewy or rubbery and creates small blisters without burning and after much testing with Pizza makers feedback is telling us that our 'Mozz' delivers this and exceeds other brands on the market."

> Paul Connolly, the Master Cheese Maker at Beston Global Food Company

| Product                             | No. per<br>Carton | Cartons<br>per Pallet |
|-------------------------------------|-------------------|-----------------------|
| 2kg Mozzarella Shred                | 6                 | 40                    |
| 6kg Mozzarella Shred                | 2                 | 40                    |
| 5kg Mozzarella Block<br>( 2*2.5kg ) | 4                 | 45                    |