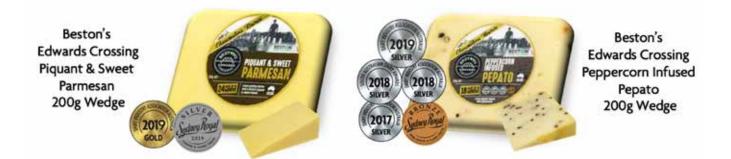

#### 2019 South Australian Dairy Awards

- Champion Cheddar Cheese of The Show Trophy
- Best Innovative Dairy Product Trophy (Entertainers' Selection)
- Top Gold Medal Black Wax Vintage Cheddar 2.3kg round
- Silver Medal Cheddar 20kg block
- Silver Medal Mature Cheddar 200g Wedge
- Silver Medal Savoury 200g Wedge
- Silver Medal Parmesan 200g Wedge
- Silver Medal Pepato 4.9kg Round
- Silver Medal Romano 4.9kg Round
- Silver Medal Colby 200g Block
- Silver Medal Gouda 200g Block
- Silver Medal Gruyere 6kg Round
- Silver Medal Melon & Mango Cream Cheese
- Silver Medal Unsalted Butter 25kg
- Silver Medal Salted Butter 25kg

#### 2019 Sydney Royal Cheese and Dairy Show

- Silver Medal Beston's Edwards Crossing Gruyere
- Silver Medal Beston's Edwards Crossing Parmesan
- Bronze Medal Beston's Edwards Crossing 2.3kg Black Wax Cheddar
- Bronze Medal Beston's Edwards Crossing Cheddar 200g block
- Bronze Medal Beston's Edwards Crossing Colby 200g block
- Bronze Medal Beston's Edwards Crossing Mozzarella
- Bronze Medal Beston's Edwards Crossing Pepato
- Bronze Medal Beston's Edwards Crossing Semi-Matured Cheddar
- Bronze Medal Beston's Edwards Crossing Vintage Cheddar